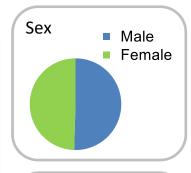

problems    | 1782     | 3635     | 49.0%  |     |   |
| Family/carer          | 3071     | 6226     | 49.3%  |     |   |
| Casemix adjusted      | outco    | mes      |        |     |   |
| Pain PCPSS            |          | 34656    | -0.05  |     |   |
| Other symptoms        |          | 33770    | 0.03   |     |   |
| Family/carer          |          | 31880    | 0.02   |     |   |
| Psychological/spiritu | ıal      | 33831    | 0.04   |     |   |
| Pain SAS              |          | 34588    | -0.06  |     |   |
| Nausea                |          | 32889    | -0.01  |     |   |
| Breathing problems    |          | 32686    | 0.09   |     |   |
| Bowel problems        |          | 32343    | 0.04   |     |   |
| = Positive outco      | omes     | N = Tota | outcom | nes |   |









Episode end

Death

Discharge





2.1

Volume of data

Patients: 18,863

Episodes: 22,539

Phases: 49,406



Episode length in days

Mean: 39.1

Median: 28.0