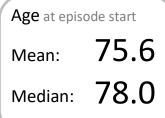

hing problems    | 1782     | 3635     | 49.0%  |     |   |
| Family/carer          | 3071     | 6226     | 49.3%  |     |   |
| Casemix adjusted      | outco    | mes      |        |     |   |
| Pain PCPSS            |          | 34656    | -0.05  |     |   |
| Other symptoms        |          | 33770    | 0.03   |     |   |
| Family/carer          |          | 31880    | 0.02   |     |   |
| Psychological/spiritu | ıal      | 33831    | 0.04   |     |   |
| Pain SAS              |          | 34588    | -0.06  |     |   |
| Nausea                |          | 32889    | -0.01  |     |   |
| Breathing problems    |          | 32686    | 0.09   |     |   |
| Bowel problems        |          | 32343    | 0.04   |     |   |
| = Positive outco      | omes     | N = Tota | outcom | nes |   |









Episode end

Death

Discharge





2.1

Volume of data

Patients: 18,863

Episodes: 22,539

Phases: 49,406



Episode length in days

Mean: 39.1

Median: 28.0