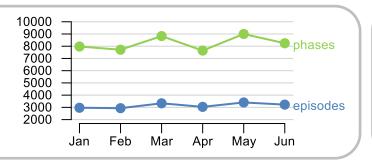

Episode end

Death

Discharge

2.1

Volume of data

Patients: 18,863

Episodes: 22,539

Phases: 49,406