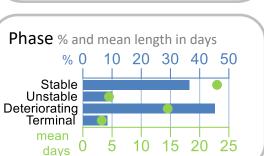

| 49.0%  |     |   |
| Family/carer          | 3071     | 6226     | 49.3%  |     |   |
| Casemix adjusted      | outco    | mes      |        |     |   |
| Pain PCPSS            |          | 34656    | -0.05  |     |   |
| Other symptoms        |          | 33770    | 0.03   |     |   |
| Family/carer          |          | 31880    | 0.02   |     |   |
| Psychological/spiritu | ıal      | 33831    | 0.04   |     |   |
| Pain SAS              |          | 34588    | -0.06  |     |   |
| Nausea                |          | 32889    | -0.01  |     |   |
| Breathing problems    |          | 32686    | 0.09   |     |   |
| Bowel problems        |          | 32343    | 0.04   |     |   |
| = Positive outco      | omes     | N = Tota | outcom | nes |   |









Episode end

Death

Discharge





2.1

Volume of data

Patients: 18,863

Episodes: 22,539

Phases: 49,406



Episode length in days

Mean: 39.1

Median: 28.0