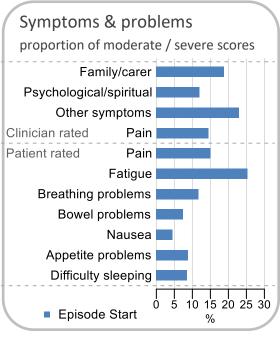

## **National Report**

January to June 2023, Community setting

| Patient outco         | mes      |          |        |     |   |
|-----------------------|----------|----------|--------|-----|---|
|                       | <b>V</b> | Ν        | Resu   | lt  |   |
| Date ready for car    | re to e  | pisode s | tart   |     |   |
| Day of/day after      | 16550    | 18919    | 87.5%  | )   |   |
| Time in unstable p    | ohase    |          |        |     | _ |
| Three days or less    | 3840     | 4990     | 77.0%  | ,   |   |
| Symptoms & prob       | olems    |          |        |     | _ |
| Anticipatory Care     |          |          |        |     |   |
| Pain PCPSS            | 24653    | 28758    | 85.7%  | )   |   |
| Pain SAS              | 24455    | 28478    | 85.9%  | ,   |   |
| Fatigue               | 20313    | 24432    | 83.1%  | ,   |   |
| Breathing problems    | 27131    | 29051    | 93.4%  | ,   |   |
| Family/carer          | 21401    | 25654    | 83.4%  | )   |   |
| Responsive Care       |          |          |        |     |   |
| Pain PCPSS            | 3478     | 5898     | 59.0%  |     |   |
| Pain SAS              | 3475     | 6110     | 56.9%  |     |   |
| Fatigue               | 4090     | 8625     | 47.4%  |     |   |
| Breathing problems    | 1782     | 3635     | 49.0%  |     |   |
| Family/carer          | 3071     | 6226     | 49.3%  |     |   |
| Casemix adjusted      | outco    | mes      |        |     |   |
| Pain PCPSS            |          | 34656    | -0.05  |     |   |
| Other symptoms        |          | 33770    | 0.03   |     |   |
| Family/carer          |          | 31880    | 0.02   |     |   |
| Psychological/spiritu | ıal      | 33831    | 0.04   |     |   |
| Pain SAS              |          | 34588    | -0.06  |     |   |
| Nausea                |          | 32889    | -0.01  |     |   |
| Breathing problems    |          | 32686    | 0.09   |     |   |
| Bowel problems        |          | 32343    | 0.04   |     |   |
| = Positive outco      | omes     | N = Tota | outcom | nes |   |