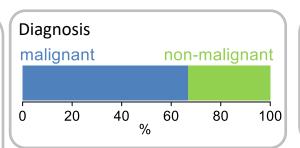

athing problems    | 1782     | 3635     | 49.0%  |     |   |
| Family/carer          | 3071     | 6226     | 49.3%  |     |   |
| Casemix adjusted      | outco    | mes      |        |     |   |
| Pain PCPSS            |          | 34656    | -0.05  |     |   |
| Other symptoms        |          | 33770    | 0.03   |     |   |
| Family/carer          |          | 31880    | 0.02   |     |   |
| Psychological/spiritu | ıal      | 33831    | 0.04   |     |   |
| Pain SAS              |          | 34588    | -0.06  |     |   |
| Nausea                |          | 32889    | -0.01  |     |   |
| Breathing problems    |          | 32686    | 0.09   |     |   |
| Bowel problems        |          | 32343    | 0.04   |     |   |
| = Positive outco      | omes     | N = Tota | outcom | nes |   |









Episode end

Death

Discharge





2.1

Volume of data

Patients: 18,863

Episodes: 22,539

Phases: 49,406



Episode length in days

Mean: 39.1

Median: 28.0