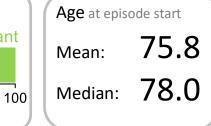

|
| Fatigue                 | 1233   | 2072          | 59.5%  |   |
| Breathing problems      | 562    | 984           | 57.1%  |   |
| Family/carer            | 863    | 1522          | 56.7%  |   |
| Casemix adjusted        | outco  | mes           |        |   |
| Pain PCPSS              |        | 8256          | -0.09  |   |
| Other symptoms          |        | 8276          | -0.01  |   |
| Family/carer            |        | 8115          | 0.02   |   |
| Psychological/spiritual |        | 8191          | 0.02   |   |
| Pain SAS                |        | 8209          | -0.12  |   |
| Nausea                  |        | 8133          | -0.05  |   |
| Breathing problems      |        | 8161          | 0.05   |   |
| Bowel problems          |        | 8108          | -0.02  |   |









Episode end

Death

Discharge





episode

2.4

Volume of data

Patients: 3,982

Episodes: 4,576

Phases: 11,314



Episode length in days

Mean: 43.3

Median: **34.0**