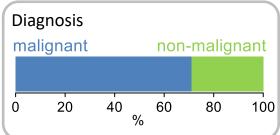

|   |
| Fatigue                 | 1233   | 2072          | 59.5%  |   |
| Breathing problems      | 562    | 984           | 57.1%  |   |
| Family/carer            | 863    | 1522          | 56.7%  |   |
| Casemix adjusted        | outco  | mes           |        |   |
| Pain PCPSS              |        | 8256          | -0.09  |   |
| Other symptoms          |        | 8276          | -0.01  |   |
| Family/carer            |        | 8115          | 0.02   |   |
| Psychological/spiritual |        | 8191          | 0.02   |   |
| Pain SAS                |        | 8209          | -0.12  |   |
| Nausea                  |        | 8133          | -0.05  |   |
| Breathing problems      |        | 8161          | 0.05   |   |
| Bowel problems          |        | 8108          | -0.02  |   |









Episode end

Death

Discharge





episode

2.4

Volume of data

Patients: 3,982

Episodes: 4,576

Phases: 11,314



Episode length in days

Mean: 43.3

Median: **34.0**