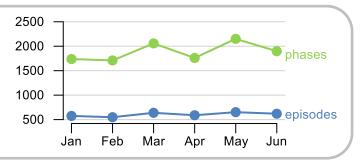

Episode end

Death

Discharge

episode

2.4

Volume of data

Patients: 3,982

Episodes: 4,576

Phases: 11,314

Episode length in days

Mean: 43.3

Median: **34.0** 