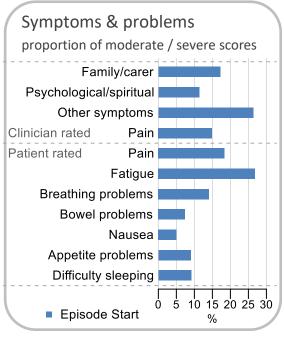

## **New South Wales**

January to June 2023, Community setting

|                         | -/     | NI            | Doord  | ı |
|-------------------------|--------|---------------|--------|---|
| Date ready for car      | e to e | N<br>nisode s | Resul  | τ |
|                         |        | 3524          | 85.2%  |   |
| Day of/day after        | 3001   | 3524          | 05.2%  |   |
| Time in unstable p      |        | 4.404         | F7.00/ |   |
| Three days or less      | 811    | 1401          | 57.9%  |   |
| Symptoms & prob         | lems   |               |        |   |
| Anticipatory Care       |        |               |        |   |
| Pain PCPSS              | 5538   | 6708          | 82.6%  |   |
| Pain SAS                | 5340   | 6499          | 82.2%  |   |
| Fatigue                 | 4833   | 6077          | 79.5%  |   |
| Breathing problems      | 6606   | 7177          | 92.0%  |   |
| Family/carer            | 5426   | 6593          | 82.3%  |   |
| Responsive Care         |        |               |        |   |
| Pain PCPSS              | 1027   | 1548          | 66.3%  |   |
| Pain SAS                | 1085   | 1710          | 63.5%  |   |
| Fatigue                 | 1233   | 2072          | 59.5%  |   |
| Breathing problems      | 562    | 984           | 57.1%  |   |
| Family/carer            | 863    | 1522          | 56.7%  |   |
| Casemix adjusted        | outco  | mes           |        |   |
| Pain PCPSS              |        | 8256          | -0.09  |   |
| Other symptoms          |        | 8276          | -0.01  |   |
| Family/carer            |        | 8115          | 0.02   |   |
| Psychological/spiritual |        | 8191          | 0.02   |   |
| Pain SAS                |        | 8209          | -0.12  |   |
| Nausea                  |        | 8133          | -0.05  |   |
| Breathing problems      |        | 8161          | 0.05   |   |
| Bowel problems          |        | 8108          | -0.02  |   |