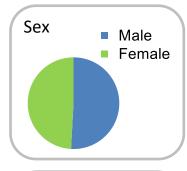

| Fatigue                 | 1233   | 2072          | 59.5%  |   |
| Breathing problems      | 562    | 984           | 57.1%  |   |
| Family/carer            | 863    | 1522          | 56.7%  |   |
| Casemix adjusted        | outco  | mes           |        |   |
| Pain PCPSS              |        | 8256          | -0.09  |   |
| Other symptoms          |        | 8276          | -0.01  |   |
| Family/carer            |        | 8115          | 0.02   |   |
| Psychological/spiritual |        | 8191          | 0.02   |   |
| Pain SAS                |        | 8209          | -0.12  |   |
| Nausea                  |        | 8133          | -0.05  |   |
| Breathing problems      |        | 8161          | 0.05   |   |
| Bowel problems          |        | 8108          | -0.02  |   |









Episode end

Death

Discharge





episode

2.4

Volume of data

Patients: 3,982

Episodes: 4,576

Phases: 11,314



Episode length in days

Mean: 43.3

Median: **34.0**