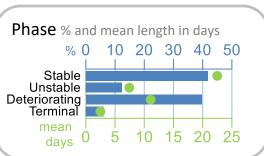

| 2072          | 59.5%  |   |
| Breathing problems      | 562    | 984           | 57.1%  |   |
| Family/carer            | 863    | 1522          | 56.7%  |   |
| Casemix adjusted        | outco  | mes           |        |   |
| Pain PCPSS              |        | 8256          | -0.09  |   |
| Other symptoms          |        | 8276          | -0.01  |   |
| Family/carer            |        | 8115          | 0.02   |   |
| Psychological/spiritual |        | 8191          | 0.02   |   |
| Pain SAS                |        | 8209          | -0.12  |   |
| Nausea                  |        | 8133          | -0.05  |   |
| Breathing problems      |        | 8161          | 0.05   |   |
| Bowel problems          |        | 8108          | -0.02  |   |









Episode end

Death

Discharge





episode

2.4

Volume of data

Patients: 3,982

Episodes: 4,576

Phases: 11,314



Episode length in days

Mean: 43.3

Median: **34.0**