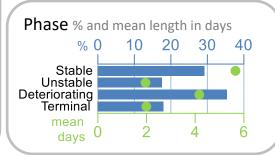

## **New South Wales**

January to June 2023, Inpatient setting

| Patient outco           | mes          |           |          |   |
|-------------------------|--------------|-----------|----------|---|
|                         | $\checkmark$ | Ν         | Result   |   |
| Date ready for car      | e to e       | pisode s  | tart     |   |
| Day of/day after        | 5506         | 5676      | 97.0%    |   |
| Time in unstable p      | hase         |           |          |   |
| Three days or less      | 2479         | 2792      | 88.8%    |   |
| Symptoms & prob         | lems         | •         |          |   |
| Anticipatory Care       |              |           |          |   |
| Pain PCPSS              | 8027         | 8905      | 90.1%    |   |
| Pain SAS                | 6968         | 7751      | 89.9%    |   |
| Fatigue                 | 7654         | 8246      | 92.8%    |   |
| Breathing problems      | 8316         | 8747      | 95.1%    |   |
| Family/carer            | 8502         | 9221      | 92.2%    |   |
| Responsive Care         |              |           | _        |   |
| Pain PCPSS              | 1399         | 1974      | 70.9%    |   |
| Pain SAS                | 1323         | 2005      | 66.0%    |   |
| Fatigue                 | 974          | 1466      | 66.4%    |   |
| Breathing problems      | 644          | 986       | 65.3%    |   |
| Family/carer            | 952          | 1481      | 64.3%    |   |
| Casemix adjusted        | outco        | mes       |          |   |
| Pain PCPSS              |              | 10879     | 0.09     |   |
| Other symptoms          |              | 10875     | 0.25     |   |
| Family/carer            |              | 10702     | 0.20     |   |
| Psychological/spiritual |              | 10839     | 0.21     |   |
| Pain SAS                |              | 9756      | 0.29     |   |
| Nausea                  |              | 9717      | 0.16     |   |
| Breathing problems      |              | 9733      | 0.28     |   |
| Bowel problems          |              | 9729      | 0.28     |   |
| = Positive outco        | mes          | N = Total | outcomes | 5 |