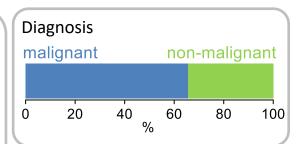

| 986       | 65.3%    |   |
| Family/carer            | 952          | 1481      | 64.3%    |   |
| Casemix adjusted        | outco        | mes       |          |   |
| Pain PCPSS              |              | 10879     | 0.09     |   |
| Other symptoms          |              | 10875     | 0.25     |   |
| Family/carer            |              | 10702     | 0.20     |   |
| Psychological/spiritual |              | 10839     | 0.21     |   |
| Pain SAS                |              | 9756      | 0.29     |   |
| Nausea                  |              | 9717      | 0.16     |   |
| Breathing problems      |              | 9733      | 0.28     |   |
| Bowel problems          |              | 9729      | 0.28     |   |
| = Positive outco        | mes          | N = Total | outcomes | 5 |













Phases per episode

2.5



Patients: 5,413

Episodes: 6,133

Phases: 15,916



Episode length in days

Mean: 9.8

Median: 6.0