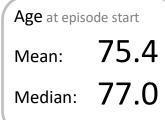

Phases per episode

2.5

Patients: 5,413

Episodes: 6,133

Phases: 15,916

Episode length in days

Mean: 9.8

Median: 6.0