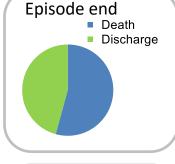

## **New South Wales**

January to June 2023, Inpatient setting

| Patient outco           | mes          |           |          |   |
|-------------------------|--------------|-----------|----------|---|
|                         | $\checkmark$ | Ν         | Result   |   |
| Date ready for car      | e to e       | pisode s  | tart     |   |
| Day of/day after        | 5506         | 5676      | 97.0%    |   |
| Time in unstable p      | hase         |           |          |   |
| Three days or less      | 2479         | 2792      | 88.8%    |   |
| Symptoms & prob         | lems         | •         |          |   |
| Anticipatory Care       |              |           |          |   |
| Pain PCPSS              | 8027         | 8905      | 90.1%    |   |
| Pain SAS                | 6968         | 7751      | 89.9%    |   |
| Fatigue                 | 7654         | 8246      | 92.8%    |   |
| Breathing problems      | 8316         | 8747      | 95.1%    |   |
| Family/carer            | 8502         | 9221      | 92.2%    |   |
| Responsive Care         |              |           | _        |   |
| Pain PCPSS              | 1399         | 1974      | 70.9%    |   |
| Pain SAS                | 1323         | 2005      | 66.0%    |   |
| Fatigue                 | 974          | 1466      | 66.4%    |   |
| Breathing problems      | 644          | 986       | 65.3%    |   |
| Family/carer            | 952          | 1481      | 64.3%    |   |
| Casemix adjusted        | outco        | mes       |          |   |
| Pain PCPSS              |              | 10879     | 0.09     |   |
| Other symptoms          |              | 10875     | 0.25     |   |
| Family/carer            |              | 10702     | 0.20     |   |
| Psychological/spiritual |              | 10839     | 0.21     |   |
| Pain SAS                |              | 9756      | 0.29     |   |
| Nausea                  |              | 9717      | 0.16     |   |
| Breathing problems      |              | 9733      | 0.28     |   |
| Bowel problems          |              | 9729      | 0.28     |   |
| = Positive outco        | mes          | N = Total | outcomes | 5 |