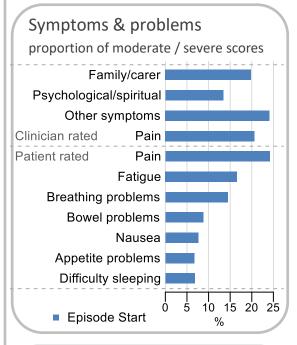

## **New South Wales**

January to June 2023, Inpatient setting

| Patient outco           | mes          |           |          |   |
|-------------------------|--------------|-----------|----------|---|
|                         | $\checkmark$ | Ν         | Result   |   |
| Date ready for car      | e to e       | pisode s  | tart     |   |
| Day of/day after        | 5506         | 5676      | 97.0%    |   |
| Time in unstable p      | hase         |           |          |   |
| Three days or less      | 2479         | 2792      | 88.8%    |   |
| Symptoms & prob         | lems         | •         |          |   |
| Anticipatory Care       |              |           |          |   |
| Pain PCPSS              | 8027         | 8905      | 90.1%    |   |
| Pain SAS                | 6968         | 7751      | 89.9%    |   |
| Fatigue                 | 7654         | 8246      | 92.8%    |   |
| Breathing problems      | 8316         | 8747      | 95.1%    |   |
| Family/carer            | 8502         | 9221      | 92.2%    |   |
| Responsive Care         |              |           | _        |   |
| Pain PCPSS              | 1399         | 1974      | 70.9%    |   |
| Pain SAS                | 1323         | 2005      | 66.0%    |   |
| Fatigue                 | 974          | 1466      | 66.4%    |   |
| Breathing problems      | 644          | 986       | 65.3%    |   |
| Family/carer            | 952          | 1481      | 64.3%    |   |
| Casemix adjusted        | outco        | mes       |          |   |
| Pain PCPSS              |              | 10879     | 0.09     |   |
| Other symptoms          |              | 10875     | 0.25     |   |
| Family/carer            |              | 10702     | 0.20     |   |
| Psychological/spiritual |              | 10839     | 0.21     |   |
| Pain SAS                |              | 9756      | 0.29     |   |
| Nausea                  |              | 9717      | 0.16     |   |
| Breathing problems      |              | 9733      | 0.28     |   |
| Bowel problems          |              | 9729      | 0.28     |   |
| = Positive outco        | mes          | N = Total | outcomes | 5 |