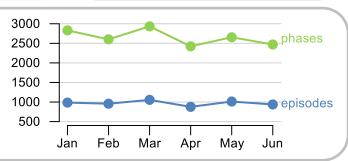

Phases per episode

2.5

Patients: 5,413

Episodes: 6,133

Phases: 15,916

Episode length in days

Mean: 9.8

Median: 6.0