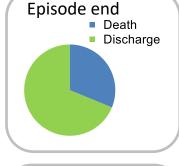

| 143          | 474      | <mark>30</mark> .2% |
| Family/carer          | 284          | 721      | 39.4%               |
| Casemix adjusted      | outco        | mes      |                     |
| Pain PCPSS            |              | 3595     | -0.0 <mark>8</mark> |
| Other symptoms        |              | 3520     | 0.05                |
| Family/carer          |              | 3466     | 0.02                |
| Psychological/spiritu | al           | 3541     | 0.05                |
| Pain SAS              |              | 3424     | -0.18               |
| Nausea                |              | 3342     | -0. <mark>10</mark> |
| Breathing problems    |              | 3346     | -0.03               |
| Bowel problems        |              | 3264     | -0.10               |













Phases per episode

1.7

Volume of data

= Positive outcomes

Patients: 2,814

Episodes: 3,181

Phases: 5,537



Episode length in days

Mean: 36.4

Median: **25.0** 



N = Total outcomes