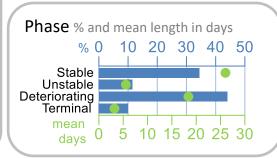

143          | 474      | <mark>30</mark> .2% |
| Family/carer          | 284          | 721      | 39.4%               |
| Casemix adjusted      | outco        | mes      |                     |
| Pain PCPSS            |              | 3595     | -0.0 <mark>8</mark> |
| Other symptoms        |              | 3520     | 0.05                |
| Family/carer          |              | 3466     | 0.02                |
| Psychological/spiritu | al           | 3541     | 0.05                |
| Pain SAS              |              | 3424     | -0.18               |
| Nausea                |              | 3342     | -0. <mark>10</mark> |
| Breathing problems    |              | 3346     | -0.03               |
| Bowel problems        |              | 3264     | -0.10               |













Phases per episode

1.7

Volume of data

= Positive outcomes

Patients: 2,814

Episodes: 3,181

Phases: 5,537



Episode length in days

Mean: 36.4

Median: **25.0** 



N = Total outcomes