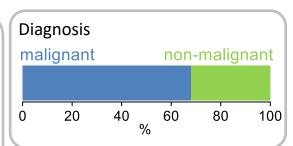

blems    | 143          | 474      | <mark>30</mark> .2% |
| Family/carer          | 284          | 721      | 39.4%               |
| Casemix adjusted      | outco        | mes      |                     |
| Pain PCPSS            |              | 3595     | -0.0 <mark>8</mark> |
| Other symptoms        |              | 3520     | 0.05                |
| Family/carer          |              | 3466     | 0.02                |
| Psychological/spiritu | al           | 3541     | 0.05                |
| Pain SAS              |              | 3424     | -0.18               |
| Nausea                |              | 3342     | -0. <mark>10</mark> |
| Breathing problems    |              | 3346     | -0.03               |
| Bowel problems        |              | 3264     | -0.10               |













Phases per episode

1.7

Volume of data

= Positive outcomes

Patients: 2,814

Episodes: 3,181

Phases: 5,537



Episode length in days

Mean: 36.4

Median: **25.0** 



N = Total outcomes