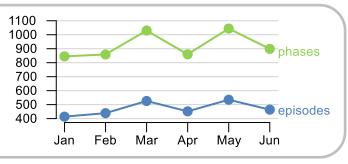

|
| Casemix adjusted      | outco        | mes      |                     |
| Pain PCPSS            |              | 3595     | -0.0 <mark>8</mark> |
| Other symptoms        |              | 3520     | 0.05                |
| Family/carer          |              | 3466     | 0.02                |
| Psychological/spiritu | al           | 3541     | 0.05                |
| Pain SAS              |              | 3424     | -0.18               |
| Nausea                |              | 3342     | -0. <mark>10</mark> |
| Breathing problems    |              | 3346     | -0.03               |
| Bowel problems        |              | 3264     | -0.10               |













Phases per episode

1.7

Volume of data

= Positive outcomes

Patients: 2,814

Episodes: 3,181

Phases: 5,537



Episode length in days

Mean: 36.4

Median: **25.0** 



N = Total outcomes