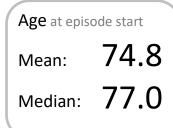

ems    | 143          | 474      | <mark>30</mark> .2% |
| Family/carer          | 284          | 721      | 39.4%               |
| Casemix adjusted      | outco        | mes      |                     |
| Pain PCPSS            |              | 3595     | -0.0 <mark>8</mark> |
| Other symptoms        |              | 3520     | 0.05                |
| Family/carer          |              | 3466     | 0.02                |
| Psychological/spiritu | al           | 3541     | 0.05                |
| Pain SAS              |              | 3424     | -0.18               |
| Nausea                |              | 3342     | -0. <mark>10</mark> |
| Breathing problems    |              | 3346     | -0.03               |
| Bowel problems        |              | 3264     | -0.10               |













Phases per episode

1.7

Volume of data

= Positive outcomes

Patients: 2,814

Episodes: 3,181

Phases: 5,537



Episode length in days

Mean: 36.4

Median: **25.0** 



N = Total outcomes