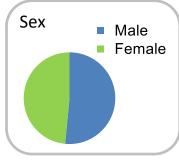

| 143          | 474      | <mark>30</mark> .2% |
| Family/carer          | 284          | 721      | 39.4%               |
| Casemix adjusted      | outco        | mes      |                     |
| Pain PCPSS            |              | 3595     | -0.0 <mark>8</mark> |
| Other symptoms        |              | 3520     | 0.05                |
| Family/carer          |              | 3466     | 0.02                |
| Psychological/spiritu | al           | 3541     | 0.05                |
| Pain SAS              |              | 3424     | -0.18               |
| Nausea                |              | 3342     | -0. <mark>10</mark> |
| Breathing problems    |              | 3346     | -0.03               |
| Bowel problems        |              | 3264     | -0.10               |













Phases per episode

1.7

Volume of data

= Positive outcomes

Patients: 2,814

Episodes: 3,181

Phases: 5,537



Episode length in days

Mean: 36.4

Median: **25.0** 



N = Total outcomes