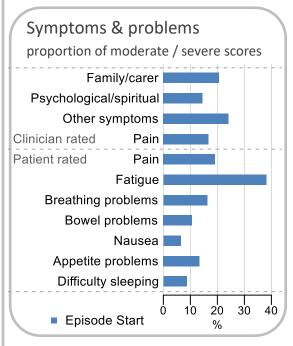

## Queensland

January to June 2023, Community setting

| 5                     |              |          |                     |
|-----------------------|--------------|----------|---------------------|
| Patient outco         | mes          |          |                     |
|                       | $\checkmark$ | Ν        | Result              |
| Date ready for car    | e to e       | pisode s | start               |
| Day of/day after      | 2481         | 2919     | 85.0%               |
| Time in unstable p    | hase         |          |                     |
| Three days or less    | 450          | 640      | 70.3%               |
| Symptoms & prob       | lems         |          |                     |
| Anticipatory Care     |              |          |                     |
| Pain PCPSS            | 2610         | 2953     | 88.4%               |
| Pain SAS              | 2393         | 2731     | 87.6%               |
| Fatigue               | 1702         | 2099     | 81.1%               |
| Breathing problems    | 2697         | 2872     | 93.9%               |
| Family/carer          | 2384         | 2745     | 86.8%               |
| Responsive Care       |              |          |                     |
| Pain PCPSS            | 281          | 642      | 43.8 <mark>%</mark> |
| Pain SAS              | 299          | 693      | 43.1%               |
| Fatigue               | 384          | 1273     | <mark>30</mark> .2% |
| Breathing problems    | 143          | 474      | <mark>30</mark> .2% |
| Family/carer          | 284          | 721      | 39.4%               |
| Casemix adjusted      | outco        | mes      |                     |
| Pain PCPSS            |              | 3595     | -0.0 <mark>8</mark> |
| Other symptoms        |              | 3520     | 0.05                |
| Family/carer          |              | 3466     | 0.02                |
| Psychological/spiritu | al           | 3541     | 0.05                |
| Pain SAS              |              | 3424     | -0.18               |
| Nausea                |              | 3342     | -0. <mark>10</mark> |
| Breathing problems    |              | 3346     | -0.03               |
| Bowel problems        |              | 3264     | -0.10               |