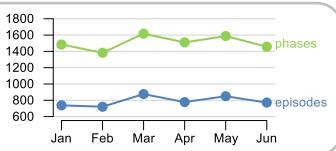

Phases per episode

1.9

Volume of data

✓ = Positive outcomes

Patients: 4,092

Episodes: 4,793

Phases: 9,039

Mean: 8.2

Median: 4.0

N = Total outcomes