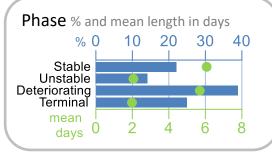

## Queensland

January to June 2023, Inpatient setting

| Patient outco           | ines         |          |        |
|-------------------------|--------------|----------|--------|
|                         | $\checkmark$ | Ν        | Result |
| Date ready for car      | e to ep      | oisode s | start  |
| Day of/day after        | 4666         | 4709     | 99.1%  |
| Time in unstable p      | hase         |          |        |
| Three days or less      | 1112         | 1276     | 87.1%  |
| Symptoms & prob         | lems         |          | •      |
| Anticipatory Care       |              |          |        |
| Pain PCPSS              | 3970         | 4335     | 91.6%  |
| Pain SAS                | 3029         | 3364     | 90.0%  |
| Fatigue                 | 2710         | 3014     | 89.9%  |
| Breathing problems      | 3542         | 3709     | 95.5%  |
| Family/carer            | 4407         | 4660     | 94.6%  |
| Responsive Care         |              |          |        |
| Pain PCPSS              | 750          | 1159     | 64.7%  |
| Pain SAS                | 578          | 985      | 58.7%  |
| Fatigue                 | 616          | 1319     | 46.7%  |
| Breathing problems      | 327          | 627      | 52.2%  |
| Family/carer            | 338          | 624      | 54.2%  |
| Casemix adjusted        | outcor       | nes      |        |
| Pain PCPSS              |              | 5494     | 0.07   |
| Other symptoms          |              | 5403     | 0.24   |
| Family/carer            |              | 5284     | 0.22   |
| Psychological/spiritual |              | 5389     | 0.20   |
| Pain SAS                |              | 4349     | 0.26   |
| Nausea                  |              | 4325     | 0.20   |
| Breathing problems      |              | 4336     | 0.30   |
| Bowel problems          |              | 4305     | 0.25   |
|                         |              |          |        |