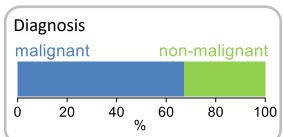

## Queensland

January to June 2023, Inpatient setting

| Patient outco           | ines         |          |        |
|-------------------------|--------------|----------|--------|
|                         | $\checkmark$ | Ν        | Result |
| Date ready for car      | e to ep      | oisode s | start  |
| Day of/day after        | 4666         | 4709     | 99.1%  |
| Time in unstable p      | hase         |          |        |
| Three days or less      | 1112         | 1276     | 87.1%  |
| Symptoms & prob         | lems         |          | •      |
| Anticipatory Care       |              |          |        |
| Pain PCPSS              | 3970         | 4335     | 91.6%  |
| Pain SAS                | 3029         | 3364     | 90.0%  |
| Fatigue                 | 2710         | 3014     | 89.9%  |
| Breathing problems      | 3542         | 3709     | 95.5%  |
| Family/carer            | 4407         | 4660     | 94.6%  |
| Responsive Care         |              |          |        |
| Pain PCPSS              | 750          | 1159     | 64.7%  |
| Pain SAS                | 578          | 985      | 58.7%  |
| Fatigue                 | 616          | 1319     | 46.7%  |
| Breathing problems      | 327          | 627      | 52.2%  |
| Family/carer            | 338          | 624      | 54.2%  |
| Casemix adjusted        | outcor       | nes      |        |
| Pain PCPSS              |              | 5494     | 0.07   |
| Other symptoms          |              | 5403     | 0.24   |
| Family/carer            |              | 5284     | 0.22   |
| Psychological/spiritual |              | 5389     | 0.20   |
| Pain SAS                |              | 4349     | 0.26   |
| Nausea                  |              | 4325     | 0.20   |
| Breathing problems      |              | 4336     | 0.30   |
| Bowel problems          |              | 4305     | 0.25   |
|                         |              |          |        |