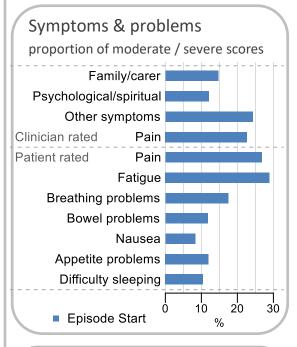

## Queensland

January to June 2023, Inpatient setting

| Patient outco           | ines         |          |        |
|-------------------------|--------------|----------|--------|
|                         | $\checkmark$ | Ν        | Result |
| Date ready for car      | e to ep      | oisode s | start  |
| Day of/day after        | 4666         | 4709     | 99.1%  |
| Time in unstable p      | hase         |          |        |
| Three days or less      | 1112         | 1276     | 87.1%  |
| Symptoms & prob         | lems         |          | •      |
| Anticipatory Care       |              |          |        |
| Pain PCPSS              | 3970         | 4335     | 91.6%  |
| Pain SAS                | 3029         | 3364     | 90.0%  |
| Fatigue                 | 2710         | 3014     | 89.9%  |
| Breathing problems      | 3542         | 3709     | 95.5%  |
| Family/carer            | 4407         | 4660     | 94.6%  |
| Responsive Care         |              |          |        |
| Pain PCPSS              | 750          | 1159     | 64.7%  |
| Pain SAS                | 578          | 985      | 58.7%  |
| Fatigue                 | 616          | 1319     | 46.7%  |
| Breathing problems      | 327          | 627      | 52.2%  |
| Family/carer            | 338          | 624      | 54.2%  |
| Casemix adjusted        | outcor       | nes      |        |
| Pain PCPSS              |              | 5494     | 0.07   |
| Other symptoms          |              | 5403     | 0.24   |
| Family/carer            |              | 5284     | 0.22   |
| Psychological/spiritual |              | 5389     | 0.20   |
| Pain SAS                |              | 4349     | 0.26   |
| Nausea                  |              | 4325     | 0.20   |
| Breathing problems      |              | 4336     | 0.30   |
| Bowel problems          |              | 4305     | 0.25   |
|                         |              |          |        |