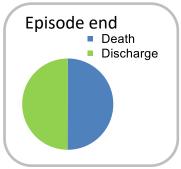

## Queensland

January to June 2023, Inpatient setting

| Patient outco           | ines         |          |        |
|-------------------------|--------------|----------|--------|
|                         | $\checkmark$ | Ν        | Result |
| Date ready for car      | e to ep      | oisode s | start  |
| Day of/day after        | 4666         | 4709     | 99.1%  |
| Time in unstable p      | hase         |          |        |
| Three days or less      | 1112         | 1276     | 87.1%  |
| Symptoms & prob         | lems         |          | •      |
| Anticipatory Care       |              |          |        |
| Pain PCPSS              | 3970         | 4335     | 91.6%  |
| Pain SAS                | 3029         | 3364     | 90.0%  |
| Fatigue                 | 2710         | 3014     | 89.9%  |
| Breathing problems      | 3542         | 3709     | 95.5%  |
| Family/carer            | 4407         | 4660     | 94.6%  |
| Responsive Care         |              |          |        |
| Pain PCPSS              | 750          | 1159     | 64.7%  |
| Pain SAS                | 578          | 985      | 58.7%  |
| Fatigue                 | 616          | 1319     | 46.7%  |
| Breathing problems      | 327          | 627      | 52.2%  |
| Family/carer            | 338          | 624      | 54.2%  |
| Casemix adjusted        | outcor       | nes      |        |
| Pain PCPSS              |              | 5494     | 0.07   |
| Other symptoms          |              | 5403     | 0.24   |
| Family/carer            |              | 5284     | 0.22   |
| Psychological/spiritual |              | 5389     | 0.20   |
| Pain SAS                |              | 4349     | 0.26   |
| Nausea                  |              | 4325     | 0.20   |
| Breathing problems      |              | 4336     | 0.30   |
| Bowel problems          |              | 4305     | 0.25   |
|                         |              |          |        |