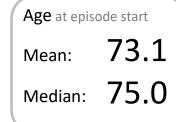

Phases per episode

1.9

Volume of data

✓ = Positive outcomes

Patients: 4,092

Episodes: 4,793

Phases: 9,039

Mean: 8.2

Median: 4.0

N = Total outcomes