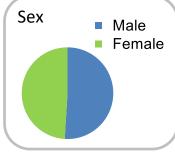

56.6% |   |
| Family/carer                         | 56       | 109  | 51.4% |   |
| Casemix adjusted                     | outco    | mes  |       |   |
| Pain PCPSS                           |          | 1052 | -0.03 |   |
| Other symptoms                       |          | 1035 | 0.21  |   |
| Family/carer                         |          | 884  | 0.15  |   |
| Psychological/spiritual              |          | 1038 | 0.21  |   |
| Pain SAS                             |          | 1000 | 0.06  |   |
| Nausea                               |          | 960  | 0.21  |   |
| Breathing problems                   |          | 971  | 0.27  |   |
| Bowel problems                       |          | 931  | 0.30  |   |
|                                      |          |      |       |   |













Phases per episode

1.9



= Positive outcomes

Patients: 840

Episodes: 986

Phases: 1,859



Episode length in days

Mean: 9.0

Median: 5.0



N = Total outcomes