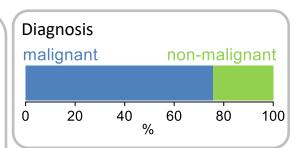

43  | 56.6% |   |
| Family/carer                         | 56       | 109  | 51.4% |   |
| Casemix adjusted                     | outco    | mes  |       |   |
| Pain PCPSS                           |          | 1052 | -0.03 |   |
| Other symptoms                       |          | 1035 | 0.21  |   |
| Family/carer                         |          | 884  | 0.15  |   |
| Psychological/spiritual              |          | 1038 | 0.21  |   |
| Pain SAS                             |          | 1000 | 0.06  |   |
| Nausea                               |          | 960  | 0.21  |   |
| Breathing problems                   |          | 971  | 0.27  |   |
| Bowel problems                       |          | 931  | 0.30  |   |
|                                      |          |      |       |   |













Phases per episode

1.9



= Positive outcomes

Patients: 840

Episodes: 986

Phases: 1,859



Episode length in days

Mean: 9.0

Median: 5.0



N = Total outcomes