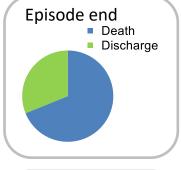

Phases per episode

1.9

= Positive outcomes

Patients: 840

Episodes: 986

Phases: 1,859

Episode length in days

Mean: 9.0

Median: 5.0

N = Total outcomes