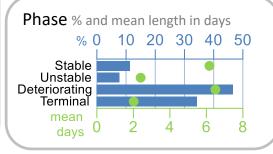

## South Australia

January to June 2023, Inpatient setting

| Patient outcomes                     |          |      |       |   |
|--------------------------------------|----------|------|-------|---|
|                                      | <b>V</b> | Ν    | Resul | t |
| Date ready for care to episode start |          |      |       |   |
| Day of/day after                     | 947      | 974  | 97.2% |   |
| Time in unstable phase               |          |      |       |   |
| Three days or less                   | 121      | 143  | 84.6% |   |
| Symptoms & prob                      | lems     | •    |       |   |
| Anticipatory Care                    |          |      |       |   |
| Pain PCPSS                           | 733      | 830  | 88.3% |   |
| Pain SAS                             | 654      | 737  | 88.7% |   |
| Fatigue                              | 690      | 747  | 92.4% |   |
| Breathing problems                   | 785      | 828  | 94.8% |   |
| Family/carer                         | 709      | 775  | 91.5% |   |
| Responsive Care                      |          |      |       |   |
| Pain PCPSS                           | 123      | 222  | 55.4% |   |
| Pain SAS                             | 138      | 263  | 52.5% |   |
| Fatigue                              | 126      | 216  | 58.3% |   |
| Breathing problems                   | 81       | 143  | 56.6% |   |
| Family/carer                         | 56       | 109  | 51.4% |   |
| Casemix adjusted                     | outco    | mes  |       |   |
| Pain PCPSS                           |          | 1052 | -0.03 |   |
| Other symptoms                       |          | 1035 | 0.21  |   |
| Family/carer                         |          | 884  | 0.15  |   |
| Psychological/spiritual              |          | 1038 | 0.21  |   |
| Pain SAS                             |          | 1000 | 0.06  |   |
| Nausea                               |          | 960  | 0.21  |   |
| Breathing problems                   |          | 971  | 0.27  |   |
| Bowel problems                       |          | 931  | 0.30  |   |
|                                      |          |      |       |   |