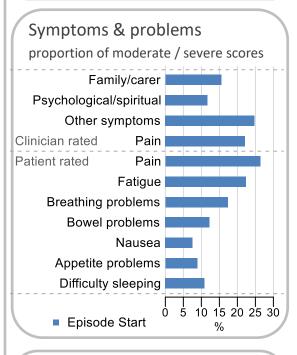

## South Australia

January to June 2023, Inpatient setting

| Patient outcomes                     |          |      |       |   |
|--------------------------------------|----------|------|-------|---|
|                                      | <b>V</b> | Ν    | Resul | t |
| Date ready for care to episode start |          |      |       |   |
| Day of/day after                     | 947      | 974  | 97.2% |   |
| Time in unstable phase               |          |      |       |   |
| Three days or less                   | 121      | 143  | 84.6% |   |
| Symptoms & prob                      | lems     | •    |       |   |
| Anticipatory Care                    |          |      |       |   |
| Pain PCPSS                           | 733      | 830  | 88.3% |   |
| Pain SAS                             | 654      | 737  | 88.7% |   |
| Fatigue                              | 690      | 747  | 92.4% |   |
| Breathing problems                   | 785      | 828  | 94.8% |   |
| Family/carer                         | 709      | 775  | 91.5% |   |
| Responsive Care                      |          |      |       |   |
| Pain PCPSS                           | 123      | 222  | 55.4% |   |
| Pain SAS                             | 138      | 263  | 52.5% |   |
| Fatigue                              | 126      | 216  | 58.3% |   |
| Breathing problems                   | 81       | 143  | 56.6% |   |
| Family/carer                         | 56       | 109  | 51.4% |   |
| Casemix adjusted                     | outco    | mes  |       |   |
| Pain PCPSS                           |          | 1052 | -0.03 |   |
| Other symptoms                       |          | 1035 | 0.21  |   |
| Family/carer                         |          | 884  | 0.15  |   |
| Psychological/spiritual              |          | 1038 | 0.21  |   |
| Pain SAS                             |          | 1000 | 0.06  |   |
| Nausea                               |          | 960  | 0.21  |   |
| Breathing problems                   |          | 971  | 0.27  |   |
| Bowel problems                       |          | 931  | 0.30  |   |
|                                      |          |      |       |   |