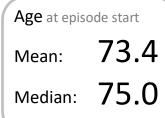

| 56.6% |   |
| Family/carer                         | 56       | 109  | 51.4% |   |
| Casemix adjusted                     | outco    | mes  |       |   |
| Pain PCPSS                           |          | 1052 | -0.03 |   |
| Other symptoms                       |          | 1035 | 0.21  |   |
| Family/carer                         |          | 884  | 0.15  |   |
| Psychological/spiritual              |          | 1038 | 0.21  |   |
| Pain SAS                             |          | 1000 | 0.06  |   |
| Nausea                               |          | 960  | 0.21  |   |
| Breathing problems                   |          | 971  | 0.27  |   |
| Bowel problems                       |          | 931  | 0.30  |   |
|                                      |          |      |       |   |













Phases per episode

1.9



= Positive outcomes

Patients: 840

Episodes: 986

Phases: 1,859



Episode length in days

Mean: 9.0

Median: 5.0



N = Total outcomes