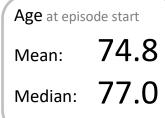

2.0

Patients: 6,118

Episodes: 7,754

Phases: 16,471

Episode length in days

Mean: 42.8

Median: **32.5** 