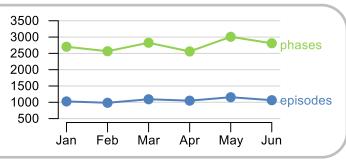

|
| Breathing problems      | 357    | 810           | 44.1% | ,  |
| Family/carer            | 813    | 2031          | 40.0% | ,  |
| Casemix adjusted        | outco  | mes           |       |    |
| Pain PCPSS              |        | 10001         | -0.03 |    |
| Other symptoms          |        | 9634          | 0.04  |    |
| Family/carer            |        | 8927          | -0.02 |    |
| Psychological/spiritual |        | 9382          | 0.05  |    |
| Pain SAS                |        | 10353         | -0.09 |    |
| Nausea                  |        | 8903          | -0.04 |    |
| Breathing problems      |        | 8697          | 0.08  |    |
| Bowel problems          |        | 8486          | 0.08  |    |















2.0



Patients: 6,118

Episodes: 7,754

Phases: 16,471



Episode length in days

Mean: 42.8

Median: **32.5**