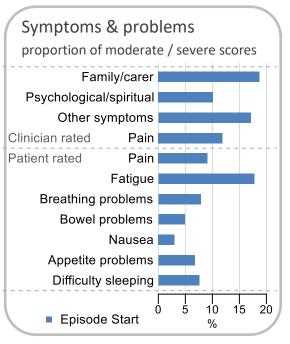

## January to June 2023, Community setting

|                         | _/     | N.I.          | D     | L  |
|-------------------------|--------|---------------|-------|----|
| Date ready for car      | v to o | N<br>nicodo s | Resu  | It |
|                         |        |               |       |    |
| Day of/day after        | 5359   | 6346          | 84.4% | )  |
| Time in unstable p      | hase   |               |       |    |
| Three days or less      | 1715   | 1891          | 90.7% | )  |
| Symptoms & prob         | lems   |               |       |    |
| Anticipatory Care       |        |               |       |    |
| Pain PCPSS              | 7420   | 8478          | 87.5% | )  |
| Pain SAS                | 7812   | 8892          | 87.9% | ,  |
| Fatigue                 | 6092   | 7077          | 86.1% | ,  |
| Breathing problems      | 7428   | 7887          | 94.2% | )  |
| Family/carer            | 5646   | 6896          | 81.9% | )  |
| Responsive Care         |        |               |       |    |
| Pain PCPSS              | 843    | 1523          | 55.4% | ,  |
| Pain SAS                | 795    | 1461          | 54.4% | ,  |
| Fatigue                 | 835    | 1937          | 43.1% | ,  |
| Breathing problems      | 357    | 810           | 44.1% | ,  |
| Family/carer            | 813    | 2031          | 40.0% | ,  |
| Casemix adjusted        | outco  | mes           |       |    |
| Pain PCPSS              |        | 10001         | -0.03 |    |
| Other symptoms          |        | 9634          | 0.04  |    |
| Family/carer            |        | 8927          | -0.02 |    |
| Psychological/spiritual |        | 9382          | 0.05  |    |
| Pain SAS                |        | 10353         | -0.09 |    |
| Nausea                  |        | 8903          | -0.04 |    |
| Breathing problems      |        | 8697          | 0.08  |    |
| Bowel problems          |        | 8486          | 0.08  |    |