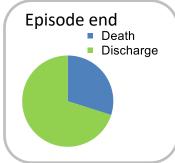

Fatigue                 | 835    | 1937          | 43.1% | ,  |
| Breathing problems      | 357    | 810           | 44.1% | ,  |
| Family/carer            | 813    | 2031          | 40.0% | ,  |
| Casemix adjusted        | outco  | mes           |       |    |
| Pain PCPSS              |        | 10001         | -0.03 |    |
| Other symptoms          |        | 9634          | 0.04  |    |
| Family/carer            |        | 8927          | -0.02 |    |
| Psychological/spiritual |        | 9382          | 0.05  |    |
| Pain SAS                |        | 10353         | -0.09 |    |
| Nausea                  |        | 8903          | -0.04 |    |
| Breathing problems      |        | 8697          | 0.08  |    |
| Bowel problems          |        | 8486          | 0.08  |    |















2.0



Patients: 6,118

Episodes: 7,754

Phases: 16,471



Episode length in days

Mean: 42.8

Median: **32.5**