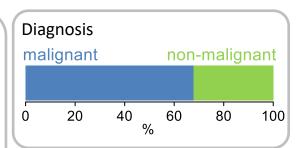

## January to June 2023, Community setting

|                         | _/     | N.I.          | D     | L  |
|-------------------------|--------|---------------|-------|----|
| Date ready for car      | v to o | N<br>nicodo s | Resu  | It |
|                         |        |               |       |    |
| Day of/day after        | 5359   | 6346          | 84.4% | )  |
| Time in unstable p      | hase   |               |       |    |
| Three days or less      | 1715   | 1891          | 90.7% | )  |
| Symptoms & prob         | lems   |               |       |    |
| Anticipatory Care       |        |               |       |    |
| Pain PCPSS              | 7420   | 8478          | 87.5% | )  |
| Pain SAS                | 7812   | 8892          | 87.9% | ,  |
| Fatigue                 | 6092   | 7077          | 86.1% | ,  |
| Breathing problems      | 7428   | 7887          | 94.2% | )  |
| Family/carer            | 5646   | 6896          | 81.9% | )  |
| Responsive Care         |        |               |       |    |
| Pain PCPSS              | 843    | 1523          | 55.4% | ,  |
| Pain SAS                | 795    | 1461          | 54.4% | ,  |
| Fatigue                 | 835    | 1937          | 43.1% | ,  |
| Breathing problems      | 357    | 810           | 44.1% | ,  |
| Family/carer            | 813    | 2031          | 40.0% | ,  |
| Casemix adjusted        | outco  | mes           |       |    |
| Pain PCPSS              |        | 10001         | -0.03 |    |
| Other symptoms          |        | 9634          | 0.04  |    |
| Family/carer            |        | 8927          | -0.02 |    |
| Psychological/spiritual |        | 9382          | 0.05  |    |
| Pain SAS                |        | 10353         | -0.09 |    |
| Nausea                  |        | 8903          | -0.04 |    |
| Breathing problems      |        | 8697          | 0.08  |    |
| Bowel problems          |        | 8486          | 0.08  |    |