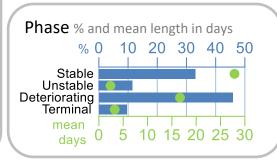

atigue                 | 835    | 1937          | 43.1% | ,  |
| Breathing problems      | 357    | 810           | 44.1% | ,  |
| Family/carer            | 813    | 2031          | 40.0% | ,  |
| Casemix adjusted        | outco  | mes           |       |    |
| Pain PCPSS              |        | 10001         | -0.03 |    |
| Other symptoms          |        | 9634          | 0.04  |    |
| Family/carer            |        | 8927          | -0.02 |    |
| Psychological/spiritual |        | 9382          | 0.05  |    |
| Pain SAS                |        | 10353         | -0.09 |    |
| Nausea                  |        | 8903          | -0.04 |    |
| Breathing problems      |        | 8697          | 0.08  |    |
| Bowel problems          |        | 8486          | 0.08  |    |















2.0



Patients: 6,118

Episodes: 7,754

Phases: 16,471



Episode length in days

Mean: 42.8

Median: **32.5**