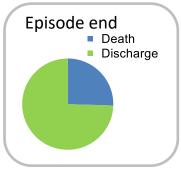

| 55.6%      |  |
| Family/carer            | 825          | 1321     | 62.5%      |  |
| Casemix adjusted        | outco        | mes      |            |  |
| Pain PCPSS              |              | 9667     | 0.03       |  |
| Other symptoms          |              | 9199     | 0.08       |  |
| Family/carer            |              | 8410     | 0.10       |  |
| Psychological/spiritual |              | 9645     | 0.07       |  |
| Pain SAS                |              | 9624     | 0.16       |  |
| Nausea                  |              | 9605     | 0.11       |  |
| Breathing problems      |              | 9611     | 0.21       |  |
| Bowel problems          |              | 9594     | 0.16       |  |
| = Positive outco        | mes          | N = Tota | l outcomes |  |













Phases per episode

2.2

Volume of data

Patients: 3,860

Episodes: 4,708

Phases: 11,623



Episode length in days

Mean: 32.1

Median: **23.0**