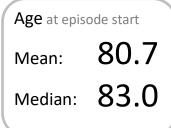

886      | 55.6%      |  |
| Family/carer            | 825          | 1321     | 62.5%      |  |
| Casemix adjusted        | outco        | mes      |            |  |
| Pain PCPSS              |              | 9667     | 0.03       |  |
| Other symptoms          |              | 9199     | 0.08       |  |
| Family/carer            |              | 8410     | 0.10       |  |
| Psychological/spiritual |              | 9645     | 0.07       |  |
| Pain SAS                |              | 9624     | 0.16       |  |
| Nausea                  |              | 9605     | 0.11       |  |
| Breathing problems      |              | 9611     | 0.21       |  |
| Bowel problems          |              | 9594     | 0.16       |  |
| = Positive outco        | mes          | N = Tota | l outcomes |  |













Phases per episode

2.2

Volume of data

Patients: 3,860

Episodes: 4,708

Phases: 11,623



Episode length in days

Mean: 32.1

Median: **23.0**