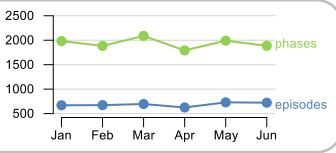

Phases per episode

2.2

Volume of data

Patients: 3,860

Episodes: 4,708

Phases: 11,623

Episode length in days

Mean: 32.1

Median: **23.0** 