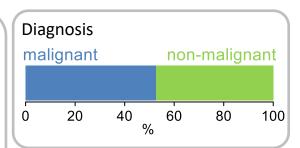

## Western Australia

January to June 2023, Community setting

| Patient outco           | mes          |          |            |  |
|-------------------------|--------------|----------|------------|--|
|                         | $\checkmark$ | Ν        | Result     |  |
| Date ready for car      | e to e       | pisode s | start      |  |
| Day of/day after        | 3919         | 4111     | 95.3%      |  |
| Time in unstable p      | hase         |          |            |  |
| Three days or less      | 424          | 508      | 83.5%      |  |
| Symptoms & prob         | lems         | •        |            |  |
| Anticipatory Care       |              |          |            |  |
| Pain PCPSS              | 7127         | 8227     | 86.6%      |  |
| Pain SAS                | 7097         | 8150     | 87.1%      |  |
| Fatigue                 | 6018         | 7178     | 83.8%      |  |
| Breathing problems      | 8227         | 8725     | 94.3%      |  |
| Family/carer            | 6029         | 7089     | 85.0%      |  |
| Responsive Care         |              |          |            |  |
| Pain PCPSS              | 971          | 1440     | 67.4%      |  |
| Pain SAS                | 946          | 1474     | 64.2%      |  |
| Fatigue                 | 1239         | 2424     | 51.1%      |  |
| Breathing problems      | 493          | 886      | 55.6%      |  |
| Family/carer            | 825          | 1321     | 62.5%      |  |
| Casemix adjusted        | outco        | mes      |            |  |
| Pain PCPSS              |              | 9667     | 0.03       |  |
| Other symptoms          |              | 9199     | 0.08       |  |
| Family/carer            |              | 8410     | 0.10       |  |
| Psychological/spiritual |              | 9645     | 0.07       |  |
| Pain SAS                |              | 9624     | 0.16       |  |
| Nausea                  |              | 9605     | 0.11       |  |
| Breathing problems      |              | 9611     | 0.21       |  |
| Bowel problems          |              | 9594     | 0.16       |  |
| = Positive outco        | mes          | N = Tota | l outcomes |  |