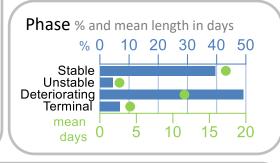

| 55.6%      |  |
| Family/carer            | 825          | 1321     | 62.5%      |  |
| Casemix adjusted        | outco        | mes      |            |  |
| Pain PCPSS              |              | 9667     | 0.03       |  |
| Other symptoms          |              | 9199     | 0.08       |  |
| Family/carer            |              | 8410     | 0.10       |  |
| Psychological/spiritual |              | 9645     | 0.07       |  |
| Pain SAS                |              | 9624     | 0.16       |  |
| Nausea                  |              | 9605     | 0.11       |  |
| Breathing problems      |              | 9611     | 0.21       |  |
| Bowel problems          |              | 9594     | 0.16       |  |
| = Positive outco        | mes          | N = Tota | l outcomes |  |













Phases per episode

2.2

Volume of data

Patients: 3,860

Episodes: 4,708

Phases: 11,623



Episode length in days

Mean: 32.1

Median: **23.0**