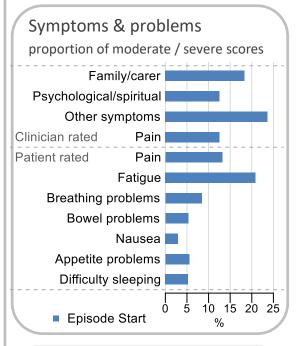

## Western Australia

January to June 2023, Community setting

| Patient outco           | mes          |          |            |  |
|-------------------------|--------------|----------|------------|--|
|                         | $\checkmark$ | Ν        | Result     |  |
| Date ready for car      | e to e       | pisode s | start      |  |
| Day of/day after        | 3919         | 4111     | 95.3%      |  |
| Time in unstable p      | hase         |          |            |  |
| Three days or less      | 424          | 508      | 83.5%      |  |
| Symptoms & prob         | lems         | •        |            |  |
| Anticipatory Care       |              |          |            |  |
| Pain PCPSS              | 7127         | 8227     | 86.6%      |  |
| Pain SAS                | 7097         | 8150     | 87.1%      |  |
| Fatigue                 | 6018         | 7178     | 83.8%      |  |
| Breathing problems      | 8227         | 8725     | 94.3%      |  |
| Family/carer            | 6029         | 7089     | 85.0%      |  |
| Responsive Care         |              |          |            |  |
| Pain PCPSS              | 971          | 1440     | 67.4%      |  |
| Pain SAS                | 946          | 1474     | 64.2%      |  |
| Fatigue                 | 1239         | 2424     | 51.1%      |  |
| Breathing problems      | 493          | 886      | 55.6%      |  |
| Family/carer            | 825          | 1321     | 62.5%      |  |
| Casemix adjusted        | outco        | mes      |            |  |
| Pain PCPSS              |              | 9667     | 0.03       |  |
| Other symptoms          |              | 9199     | 0.08       |  |
| Family/carer            |              | 8410     | 0.10       |  |
| Psychological/spiritual |              | 9645     | 0.07       |  |
| Pain SAS                |              | 9624     | 0.16       |  |
| Nausea                  |              | 9605     | 0.11       |  |
| Breathing problems      |              | 9611     | 0.21       |  |
| Bowel problems          |              | 9594     | 0.16       |  |
| = Positive outco        | mes          | N = Tota | l outcomes |  |