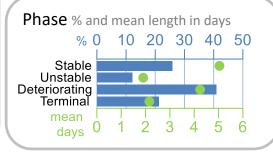

## Western Australia

January to June 2023, Inpatient setting

|                         | $\checkmark$ | Ν        | Result |  |
|-------------------------|--------------|----------|--------|--|
| Date ready for car      | e to e       | pisode s | start  |  |
| Day of/day after        | 3912         | 4117     | 95.0%  |  |
| Time in unstable p      | hase         |          |        |  |
| Three days or less      | 1000         | 1084     | 92.3%  |  |
| Symptoms & prob         | lems         |          |        |  |
| Anticipatory Care       |              |          |        |  |
| Pain PCPSS              | 5006         | 5441     | 92.0%  |  |
| Pain SAS                | 4653         | 5097     | 91.3%  |  |
| Fatigue                 | 4973         | 5312     | 93.6%  |  |
| Breathing problems      | 5606         | 5821     | 96.3%  |  |
| Family/carer            | 3469         | 3735     | 92.9%  |  |
| Responsive Care         |              |          |        |  |
| Pain PCPSS              | 825          | 1204     | 68.5%  |  |
| Pain SAS                | 881          | 1443     | 61.1%  |  |
| Fatigue                 | 727          | 1224     | 59.4%  |  |
| Breathing problems      | 411          | 720      | 57.1%  |  |
| Family/carer            | 404          | 683      | 59.2%  |  |
| Casemix adjusted        | outco        | mes      |        |  |
| Pain PCPSS              |              | 6645     | 0.15   |  |
| Other symptoms          |              | 6190     | 0.28   |  |
| Family/carer            |              | 4418     | 0.23   |  |
| Psychological/spiritual |              | 6608     | 0.25   |  |
| Pain SAS                |              | 6540     | 0.38   |  |
|                         |              | 6543     | 0.22   |  |
| Breathing problems      |              | 6541     | 0.35   |  |
| Bowel problems          |              | 6531     | 0.32   |  |