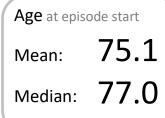

Phases per episode

2.1

Volume of data

Patients: 3,593

Episodes: 4,203

Phases: 8,977

Episode length in days

Mean: 8.2

Median: 4.0