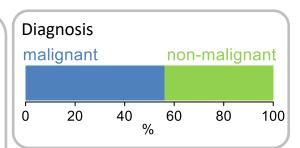

## Western Australia

January to June 2023, Inpatient setting

|                         | $\checkmark$ | Ν        | Result |  |
|-------------------------|--------------|----------|--------|--|
| Date ready for car      | e to e       | pisode s | start  |  |
| Day of/day after        | 3912         | 4117     | 95.0%  |  |
| Time in unstable p      | hase         |          |        |  |
| Three days or less      | 1000         | 1084     | 92.3%  |  |
| Symptoms & prob         | lems         |          |        |  |
| Anticipatory Care       |              |          |        |  |
| Pain PCPSS              | 5006         | 5441     | 92.0%  |  |
| Pain SAS                | 4653         | 5097     | 91.3%  |  |
| Fatigue                 | 4973         | 5312     | 93.6%  |  |
| Breathing problems      | 5606         | 5821     | 96.3%  |  |
| Family/carer            | 3469         | 3735     | 92.9%  |  |
| Responsive Care         |              |          |        |  |
| Pain PCPSS              | 825          | 1204     | 68.5%  |  |
| Pain SAS                | 881          | 1443     | 61.1%  |  |
| Fatigue                 | 727          | 1224     | 59.4%  |  |
| Breathing problems      | 411          | 720      | 57.1%  |  |
| Family/carer            | 404          | 683      | 59.2%  |  |
| Casemix adjusted        | outco        | mes      |        |  |
| Pain PCPSS              |              | 6645     | 0.15   |  |
| Other symptoms          |              | 6190     | 0.28   |  |
| Family/carer            |              | 4418     | 0.23   |  |
| Psychological/spiritual |              | 6608     | 0.25   |  |
| Pain SAS                |              | 6540     | 0.38   |  |
|                         |              | 6543     | 0.22   |  |
| Breathing problems      |              | 6541     | 0.35   |  |
| Bowel problems          |              | 6531     | 0.32   |  |