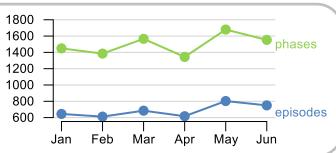

Phases per episode

2.1

Volume of data

Patients: 3,593

Episodes: 4,203

Phases: 8,977

Episode length in days

Mean: 8.2

Median: 4.0