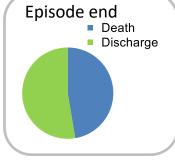

## Western Australia

January to June 2023, Inpatient setting

|                         | $\checkmark$ | Ν        | Result |  |
|-------------------------|--------------|----------|--------|--|
| Date ready for car      | e to e       | pisode s | start  |  |
| Day of/day after        | 3912         | 4117     | 95.0%  |  |
| Time in unstable p      | hase         |          |        |  |
| Three days or less      | 1000         | 1084     | 92.3%  |  |
| Symptoms & prob         | lems         |          |        |  |
| Anticipatory Care       |              |          |        |  |
| Pain PCPSS              | 5006         | 5441     | 92.0%  |  |
| Pain SAS                | 4653         | 5097     | 91.3%  |  |
| Fatigue                 | 4973         | 5312     | 93.6%  |  |
| Breathing problems      | 5606         | 5821     | 96.3%  |  |
| Family/carer            | 3469         | 3735     | 92.9%  |  |
| Responsive Care         |              |          |        |  |
| Pain PCPSS              | 825          | 1204     | 68.5%  |  |
| Pain SAS                | 881          | 1443     | 61.1%  |  |
| Fatigue                 | 727          | 1224     | 59.4%  |  |
| Breathing problems      | 411          | 720      | 57.1%  |  |
| Family/carer            | 404          | 683      | 59.2%  |  |
| Casemix adjusted        | outco        | mes      |        |  |
| Pain PCPSS              |              | 6645     | 0.15   |  |
| Other symptoms          |              | 6190     | 0.28   |  |
| Family/carer            |              | 4418     | 0.23   |  |
| Psychological/spiritual |              | 6608     | 0.25   |  |
| Pain SAS                |              | 6540     | 0.38   |  |
|                         |              | 6543     | 0.22   |  |
| Breathing problems      |              | 6541     | 0.35   |  |
| Bowel problems          |              | 6531     | 0.32   |  |