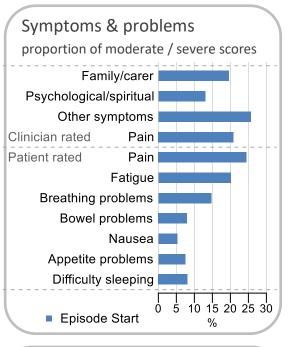

## Western Australia

January to June 2023, Inpatient setting

|                         | $\checkmark$ | Ν        | Result |  |
|-------------------------|--------------|----------|--------|--|
| Date ready for car      | e to e       | pisode s | start  |  |
| Day of/day after        | 3912         | 4117     | 95.0%  |  |
| Time in unstable p      | hase         |          |        |  |
| Three days or less      | 1000         | 1084     | 92.3%  |  |
| Symptoms & prob         | lems         |          |        |  |
| Anticipatory Care       |              |          |        |  |
| Pain PCPSS              | 5006         | 5441     | 92.0%  |  |
| Pain SAS                | 4653         | 5097     | 91.3%  |  |
| Fatigue                 | 4973         | 5312     | 93.6%  |  |
| Breathing problems      | 5606         | 5821     | 96.3%  |  |
| Family/carer            | 3469         | 3735     | 92.9%  |  |
| Responsive Care         |              |          |        |  |
| Pain PCPSS              | 825          | 1204     | 68.5%  |  |
| Pain SAS                | 881          | 1443     | 61.1%  |  |
| Fatigue                 | 727          | 1224     | 59.4%  |  |
| Breathing problems      | 411          | 720      | 57.1%  |  |
| Family/carer            | 404          | 683      | 59.2%  |  |
| Casemix adjusted        | outco        | mes      |        |  |
| Pain PCPSS              |              | 6645     | 0.15   |  |
| Other symptoms          |              | 6190     | 0.28   |  |
| Family/carer            |              | 4418     | 0.23   |  |
| Psychological/spiritual |              | 6608     | 0.25   |  |
| Pain SAS                |              | 6540     | 0.38   |  |
|                         |              | 6543     | 0.22   |  |
| Breathing problems      |              | 6541     | 0.35   |  |
| Bowel problems          |              | 6531     | 0.32   |  |