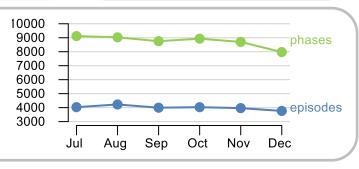

Phases per episode

2.1

Volume of data

✓ = Positive outcomes

Patients: 20,475

Episodes: 24,512

Phases: 52,507

Episode length in days

Mean: 8.4

Median: 4.0

N = Total outcomes