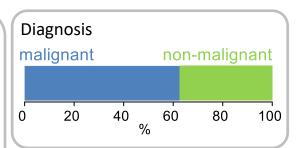

|   |
| Breathing problems 1959 |          | 3454     | 56.7% |   |   |
| Family/carer            | 2161     | 3648     | 59.2% |   |   |
| Casemix adjuste         | d outco  | mes      |       |   |   |
| Pain PCPSS              |          | 35295    | 0.09  |   |   |
| Other symptoms          |          | 35126    | 0.26  |   |   |
| Family/carer            |          | 31209    | 0.22  |   |   |
| Psychological/spiritual |          | 34895    | 0.23  |   |   |
| Pain SAS                |          | 31142    | 0.26  |   |   |
| Nausea                  |          | 31103    | 0.20  |   |   |
| Breathing problems      | S        | 31156    | 0.29  |   |   |
| Bowel problems          |          | 31016    | 0.29  |   |   |
|                         |          |          |       |   |   |













Phases per episode

2.1

Volume of data

✓ = Positive outcomes

Patients: 20,475

Episodes: 24,512

Phases: 52,507



Episode length in days

Mean: 8.4

Median: 4.0



N = Total outcomes