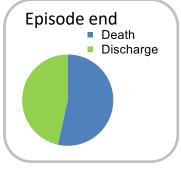

Phases per episode

2.1

Volume of data

✓ = Positive outcomes

Patients: 20,475

Episodes: 24,512

Phases: 52,507

Episode length in days