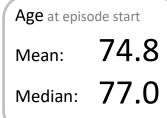

|
| Breathing problems 1959 |          | 3454     | 56.7% |   |   |
| Family/carer            | 2161     | 3648     | 59.2% |   |   |
| Casemix adjuste         | d outco  | mes      |       |   |   |
| Pain PCPSS              |          | 35295    | 0.09  |   |   |
| Other symptoms          |          | 35126    | 0.26  |   |   |
| Family/carer            |          | 31209    | 0.22  |   |   |
| Psychological/spiritual |          | 34895    | 0.23  |   |   |
| Pain SAS                |          | 31142    | 0.26  |   |   |
| Nausea                  |          | 31103    | 0.20  |   |   |
| Breathing problems      | S        | 31156    | 0.29  |   |   |
| Bowel problems          |          | 31016    | 0.29  |   |   |
|                         |          |          |       |   |   |













Phases per episode

2.1

Volume of data

✓ = Positive outcomes

Patients: 20,475

Episodes: 24,512

Phases: 52,507



Episode length in days

Mean: 8.4

Median: 4.0



N = Total outcomes