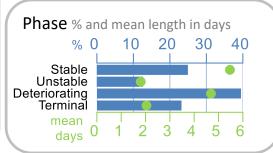

## **National Report**

July to December 2023, Inpatient setting

| Patient outc            | omes     |          |       |   |   |
|-------------------------|----------|----------|-------|---|---|
|                         | <b>V</b> | Ν        | Resul | t |   |
| Date ready for ca       | are to e | pisode s |       | • |   |
| Day of/day after        | 22950    | 23651    | 97.0% |   | I |
| Time in unstable        | phase    |          |       |   |   |
| Three days or less      | 6050     | 6605     | 91.6% |   | I |
| Symptoms & pro          | blems    |          |       |   | • |
| Anticipatory Care       |          |          |       |   |   |
| Pain PCPSS              | 26593    | 29032    | 91.6% |   | I |
| Pain SAS                | 22210    | 24523    | 90.6% |   | Ī |
| Fatigue                 | 23480    | 25259    | 93.0% |   | İ |
| Breathing problems      | s 26539  | 27702    | 95.8% |   | Ī |
| Family/carer            | 25690    | 27561    | 93.2% |   | I |
| Responsive Care         |          | -        |       |   |   |
| Pain PCPSS              | 3973     | 6263     | 63.4% |   |   |
| Pain SAS                | 3870     | 6619     | 58.5% |   |   |
| Fatigue                 | 3306     | 5806     | 56.9% |   |   |
| Breathing problems 1959 |          | 3454     | 56.7% |   |   |
| Family/carer            | 2161     | 3648     | 59.2% |   |   |
| Casemix adjuste         | d outco  | mes      |       |   |   |
| Pain PCPSS              |          | 35295    | 0.09  |   |   |
| Other symptoms          |          | 35126    | 0.26  |   |   |
| Family/carer            |          | 31209    | 0.22  |   |   |
| Psychological/spiritual |          | 34895    | 0.23  |   |   |
| Pain SAS                |          | 31142    | 0.26  |   |   |
| Nausea                  |          | 31103    | 0.20  |   |   |
| Breathing problems      | S        | 31156    | 0.29  |   |   |
| Bowel problems          |          | 31016    | 0.29  |   |   |
|                         |          |          |       |   |   |