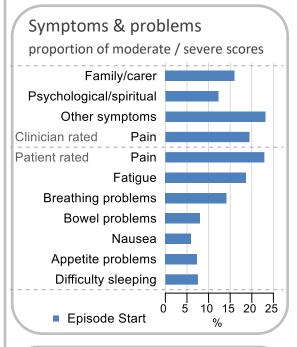

## **National Report**

July to December 2023, Inpatient setting

| Patient outc            | omes     |          |       |   |   |
|-------------------------|----------|----------|-------|---|---|
|                         | <b>V</b> | Ν        | Resul | t |   |
| Date ready for ca       | are to e | pisode s |       | • |   |
| Day of/day after        | 22950    | 23651    | 97.0% |   | I |
| Time in unstable        | phase    |          |       |   |   |
| Three days or less      | 6050     | 6605     | 91.6% |   | I |
| Symptoms & pro          | blems    |          |       |   | • |
| Anticipatory Care       |          |          |       |   |   |
| Pain PCPSS              | 26593    | 29032    | 91.6% |   | I |
| Pain SAS                | 22210    | 24523    | 90.6% |   | Ī |
| Fatigue                 | 23480    | 25259    | 93.0% |   | İ |
| Breathing problems      | s 26539  | 27702    | 95.8% |   | Ī |
| Family/carer            | 25690    | 27561    | 93.2% |   | I |
| Responsive Care         |          | -        |       |   |   |
| Pain PCPSS              | 3973     | 6263     | 63.4% |   |   |
| Pain SAS                | 3870     | 6619     | 58.5% |   |   |
| Fatigue                 | 3306     | 5806     | 56.9% |   |   |
| Breathing problems 1959 |          | 3454     | 56.7% |   |   |
| Family/carer            | 2161     | 3648     | 59.2% |   |   |
| Casemix adjuste         | d outco  | mes      |       |   |   |
| Pain PCPSS              |          | 35295    | 0.09  |   |   |
| Other symptoms          |          | 35126    | 0.26  |   |   |
| Family/carer            |          | 31209    | 0.22  |   |   |
| Psychological/spiritual |          | 34895    | 0.23  |   |   |
| Pain SAS                |          | 31142    | 0.26  |   |   |
| Nausea                  |          | 31103    | 0.20  |   |   |
| Breathing problems      | S        | 31156    | 0.29  |   |   |
| Bowel problems          |          | 31016    | 0.29  |   |   |
|                         |          |          |       |   |   |