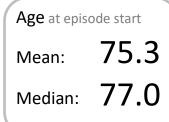

|
| Fatigue               | 601      | 1036     | 58.0%  |   |
| Breathing problems    | 352      | 649      | 54.2%  |   |
| Family/carer          | 433      | 842      | 51.4%  |   |
| Casemix adjusted      | outco    | mes      |        |   |
| Pain PCPSS            |          | 8438     | 0.09   |   |
| Other symptoms        |          | 8422     | 0.27   |   |
| Family/carer          |          | 7453     | 0.22   |   |
| Psychological/spiritu | ıal      | 8348     | 0.22   |   |
| Pain SAS              |          | 6860     | 0.29   |   |
| Nausea                |          | 6856     | 0.21   |   |
| Breathing problems    |          | 6854     | 0.28   |   |
| Bowel problems        |          | 6825     | 0.36   |   |
|                       |          |          |        |   |















1.8



✓ = Positive outcomes

Patients: 5,210

Episodes: 6,702

Phases: 12,405



Episode length in days

Mean: **7.2** 

Median: 4.0



N = Total outcomes