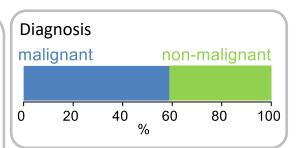

|   |
| Fatigue               | 601      | 1036     | 58.0%  |   |
| Breathing problems    | 352      | 649      | 54.2%  |   |
| Family/carer          | 433      | 842      | 51.4%  |   |
| Casemix adjusted      | outco    | mes      |        |   |
| Pain PCPSS            |          | 8438     | 0.09   |   |
| Other symptoms        |          | 8422     | 0.27   |   |
| Family/carer          |          | 7453     | 0.22   |   |
| Psychological/spiritu | ıal      | 8348     | 0.22   |   |
| Pain SAS              |          | 6860     | 0.29   |   |
| Nausea                |          | 6856     | 0.21   |   |
| Breathing problems    |          | 6854     | 0.28   |   |
| Bowel problems        |          | 6825     | 0.36   |   |
|                       |          |          |        |   |















1.8



✓ = Positive outcomes

Patients: 5,210

Episodes: 6,702

Phases: 12,405



Episode length in days

Mean: **7.2** 

Median: 4.0



N = Total outcomes