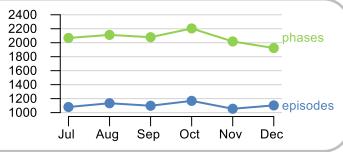

1.8

✓ = Positive outcomes

Patients: 5,210

Episodes: 6,702

Phases: 12,405

Episode length in days

Mean: **7.2** 

Median: 4.0