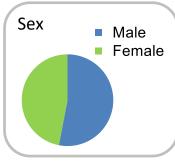

| Fatigue               | 601      | 1036     | 58.0%  |   |
| Breathing problems    | 352      | 649      | 54.2%  |   |
| Family/carer          | 433      | 842      | 51.4%  |   |
| Casemix adjusted      | outco    | mes      |        |   |
| Pain PCPSS            |          | 8438     | 0.09   |   |
| Other symptoms        |          | 8422     | 0.27   |   |
| Family/carer          |          | 7453     | 0.22   |   |
| Psychological/spiritu | ıal      | 8348     | 0.22   |   |
| Pain SAS              |          | 6860     | 0.29   |   |
| Nausea                |          | 6856     | 0.21   |   |
| Breathing problems    |          | 6854     | 0.28   |   |
| Bowel problems        |          | 6825     | 0.36   |   |
|                       |          |          |        |   |















1.8



✓ = Positive outcomes

Patients: 5,210

Episodes: 6,702

Phases: 12,405



Episode length in days

Mean: **7.2** 

Median: 4.0



N = Total outcomes