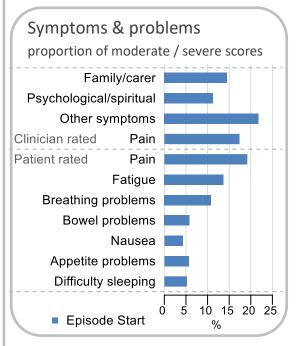

## Victoria

July to December 2023, Inpatient setting

| Patient outco         | mes      |          |        |   |
|-----------------------|----------|----------|--------|---|
|                       | <b>V</b> | Ν        | Result |   |
| Date ready for car    | re to e  | pisode s | tart   |   |
| Day of/day after      | 6387     | 6549     | 97.5%  | Т |
| Time in unstable      | ohase    |          |        |   |
| Three days or less    | 965      | 1021     | 94.5%  |   |
| Symptoms & prob       | lems     | •        |        |   |
| Anticipatory Care     |          |          |        |   |
| Pain PCPSS            | 6455     | 6996     | 92.3%  |   |
| Pain SAS              | 5145     | 5600     | 91.9%  |   |
| Fatigue               | 5504     | 5792     | 95.0%  |   |
| Breathing problems    | 5958     | 6205     | 96.0%  |   |
| Family/carer          | 6193     | 6611     | 93.7%  |   |
| Responsive Care       |          |          |        |   |
| Pain PCPSS            | 843      | 1442     | 58.5%  |   |
| Pain SAS              | 731      | 1260     | 58.0%  |   |
| Fatigue               | 601      | 1036     | 58.0%  |   |
| Breathing problems    | 352      | 649      | 54.2%  |   |
| Family/carer          | 433      | 842      | 51.4%  |   |
| Casemix adjusted      | outco    | mes      |        |   |
| Pain PCPSS            |          | 8438     | 0.09   |   |
| Other symptoms        |          | 8422     | 0.27   |   |
| Family/carer          |          | 7453     | 0.22   |   |
| Psychological/spiritu | ıal      | 8348     | 0.22   |   |
| Pain SAS              |          | 6860     | 0.29   |   |
| Nausea                |          | 6856     | 0.21   |   |
| Breathing problems    |          | 6854     | 0.28   |   |
| Bowel problems        |          | 6825     | 0.36   |   |
|                       |          |          |        |   |