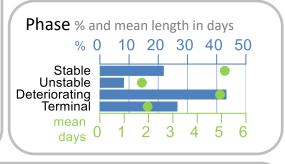

## Victoria

July to December 2023, Inpatient setting

| Patient outco         | mes      |          |        |   |
|-----------------------|----------|----------|--------|---|
|                       | <b>V</b> | Ν        | Result |   |
| Date ready for car    | re to e  | pisode s | tart   |   |
| Day of/day after      | 6387     | 6549     | 97.5%  | Т |
| Time in unstable      | ohase    |          |        |   |
| Three days or less    | 965      | 1021     | 94.5%  |   |
| Symptoms & prob       | lems     | •        |        |   |
| Anticipatory Care     |          |          |        |   |
| Pain PCPSS            | 6455     | 6996     | 92.3%  |   |
| Pain SAS              | 5145     | 5600     | 91.9%  |   |
| Fatigue               | 5504     | 5792     | 95.0%  |   |
| Breathing problems    | 5958     | 6205     | 96.0%  |   |
| Family/carer          | 6193     | 6611     | 93.7%  |   |
| Responsive Care       |          |          |        |   |
| Pain PCPSS            | 843      | 1442     | 58.5%  |   |
| Pain SAS              | 731      | 1260     | 58.0%  |   |
| Fatigue               | 601      | 1036     | 58.0%  |   |
| Breathing problems    | 352      | 649      | 54.2%  |   |
| Family/carer          | 433      | 842      | 51.4%  |   |
| Casemix adjusted      | outco    | mes      |        |   |
| Pain PCPSS            |          | 8438     | 0.09   |   |
| Other symptoms        |          | 8422     | 0.27   |   |
| Family/carer          |          | 7453     | 0.22   |   |
| Psychological/spiritu | ıal      | 8348     | 0.22   |   |
| Pain SAS              |          | 6860     | 0.29   |   |
| Nausea                |          | 6856     | 0.21   |   |
| Breathing problems    |          | 6854     | 0.28   |   |
| Bowel problems        |          | 6825     | 0.36   |   |
|                       |          |          |        |   |