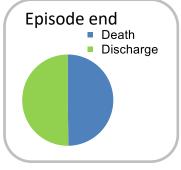

1.8

✓ = Positive outcomes

Patients: 5,210

Episodes: 6,702

Phases: 12,405

Episode length in days

Mean: **7.2** 

Median: 4.0