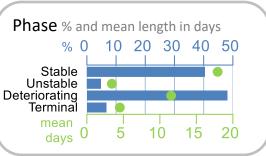

| 1056      | 55.2%     |    |
| Family/carer          | 843      | 1335      | 63.1%     |    |
| Casemix adjusted      | outco    | omes      |           |    |
| Pain PCPSS            |          | 9881      | 0.03      |    |
| Other symptoms        |          | 9344      | 0.06      |    |
| Family/carer          |          | 8586      | 0.11      |    |
| Psychological/spiritu | ual      | 9842      | 0.06      |    |
| Pain SAS              |          | 9820      | 0.17      |    |
| Nausea                |          | 9801      | 0.14      |    |
| Breathing problems    |          | 9802      | 0.16      |    |
| Bowel problems        |          | 9785      | 0.21      |    |
| = Positive outc       | omes     | N = Tota  | l outcome | es |









Episode end

Death

Discharge





2.2

Volume of data

Patients: 4,007

Episodes: 4,981

Phases: 12,337



Episode length in days

Mean: 33.1

Median: **25.0**