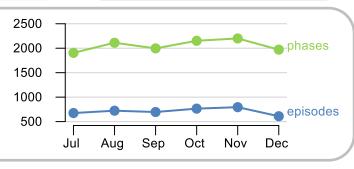

Episode end

Death

Discharge

2.2

Volume of data

Patients: 4,007

Episodes: 4,981

Phases: 12,337