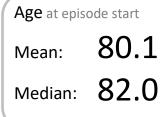

|
| Breathing problems    | 583      | 1056      | 55.2%     |    |
| Family/carer          | 843      | 1335      | 63.1%     |    |
| Casemix adjusted      | outco    | omes      |           |    |
| Pain PCPSS            |          | 9881      | 0.03      |    |
| Other symptoms        |          | 9344      | 0.06      |    |
| Family/carer          |          | 8586      | 0.11      |    |
| Psychological/spiritu | ual      | 9842      | 0.06      |    |
| Pain SAS              |          | 9820      | 0.17      |    |
| Nausea                |          | 9801      | 0.14      |    |
| Breathing problems    |          | 9802      | 0.16      |    |
| Bowel problems        |          | 9785      | 0.21      |    |
| = Positive outc       | omes     | N = Tota  | l outcome | es |









Episode end

Death

Discharge





2.2

Volume of data

Patients: 4,007

Episodes: 4,981

Phases: 12,337



Episode length in days

Mean: 33.1

Median: **25.0**