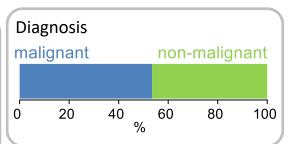

## Western Australia

July to December 2023, Community setting

| Patient outco         | )IIIC3   |           |           |    |
|-----------------------|----------|-----------|-----------|----|
| _                     | <b>V</b> | N         | Result    |    |
| Date ready for ca     | re to e  | episode s | start     |    |
| Day of/day after      | 4046     | 4346      | 93.1%     |    |
| Time in unstable      | phase    |           |           |    |
| Three days or less    | 484      | 596       | 81.2%     |    |
| Symptoms & prob       | olems    |           |           |    |
| Anticipatory Care     |          |           |           |    |
| Pain PCPSS            | 7208     | 8357      | 86.3%     |    |
| Pain SAS              | 7138     | 8208      | 87.0%     |    |
| Fatigue               | 6027     | 7333      | 82.2%     |    |
| Breathing problems    | 8158     | 8746      | 93.3%     |    |
| Family/carer          | 6199     | 7251      | 85.5%     |    |
| Responsive Care       |          |           |           |    |
| Pain PCPSS            | 1046     | 1524      | 68.6%     |    |
| Pain SAS              | 1037     | 1612      | 64.3%     |    |
| Fatigue               | 1340     | 2460      | 54.5%     |    |
| Breathing problems    | 583      | 1056      | 55.2%     |    |
| Family/carer          | 843      | 1335      | 63.1%     |    |
| Casemix adjusted      | outco    | omes      |           |    |
| Pain PCPSS            |          | 9881      | 0.03      |    |
| Other symptoms        |          | 9344      | 0.06      |    |
| Family/carer          |          | 8586      | 0.11      |    |
| Psychological/spiritu | ual      | 9842      | 0.06      |    |
| Pain SAS              |          | 9820      | 0.17      |    |
| Nausea                |          | 9801      | 0.14      |    |
| Breathing problems    |          | 9802      | 0.16      |    |
| Bowel problems        |          | 9785      | 0.21      |    |
| = Positive outc       | omes     | N = Tota  | l outcome | es |