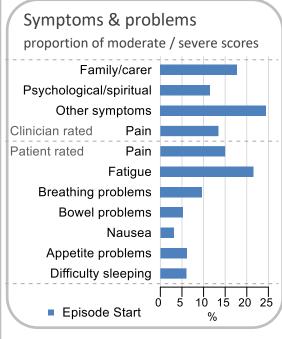

## Western Australia

July to December 2023, Community setting

| Patient outco         | )IIIC3   |           |           |    |
|-----------------------|----------|-----------|-----------|----|
| _                     | <b>V</b> | N         | Result    |    |
| Date ready for ca     | re to e  | episode s | start     |    |
| Day of/day after      | 4046     | 4346      | 93.1%     |    |
| Time in unstable      | phase    |           |           |    |
| Three days or less    | 484      | 596       | 81.2%     |    |
| Symptoms & prob       | olems    |           |           |    |
| Anticipatory Care     |          |           |           |    |
| Pain PCPSS            | 7208     | 8357      | 86.3%     |    |
| Pain SAS              | 7138     | 8208      | 87.0%     |    |
| Fatigue               | 6027     | 7333      | 82.2%     |    |
| Breathing problems    | 8158     | 8746      | 93.3%     |    |
| Family/carer          | 6199     | 7251      | 85.5%     |    |
| Responsive Care       |          |           |           |    |
| Pain PCPSS            | 1046     | 1524      | 68.6%     |    |
| Pain SAS              | 1037     | 1612      | 64.3%     |    |
| Fatigue               | 1340     | 2460      | 54.5%     |    |
| Breathing problems    | 583      | 1056      | 55.2%     |    |
| Family/carer          | 843      | 1335      | 63.1%     |    |
| Casemix adjusted      | outco    | omes      |           |    |
| Pain PCPSS            |          | 9881      | 0.03      |    |
| Other symptoms        |          | 9344      | 0.06      |    |
| Family/carer          |          | 8586      | 0.11      |    |
| Psychological/spiritu | ual      | 9842      | 0.06      |    |
| Pain SAS              |          | 9820      | 0.17      |    |
| Nausea                |          | 9801      | 0.14      |    |
| Breathing problems    |          | 9802      | 0.16      |    |
| Bowel problems        |          | 9785      | 0.21      |    |
| = Positive outc       | omes     | N = Tota  | l outcome | es |